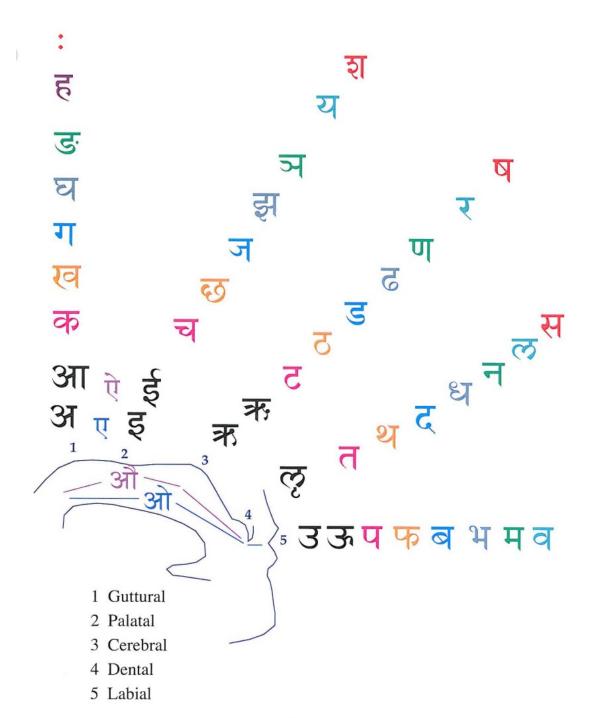

#### Alphabet Characteristics

#### Vowels

| Simple  | Position 1         | - Guttural | tural Position 2 - Palatal Position 5 - Labial |                             |                   | - Labial              |                                    |      |
|---------|--------------------|------------|------------------------------------------------|-----------------------------|-------------------|-----------------------|------------------------------------|------|
|         | short              | long       | short                                          | long                        | 5                 | short                 | long                               |      |
|         | अ                  | आ          | इ                                              | ई                           |                   | उ                     | ऊ                                  |      |
| Dipthon | gs                 |            | 1-2 Guttura<br>Ţ<br>guņa                       | ul - Palatal<br>ऐ<br>vṛddhi |                   | Guttural<br>ओ<br>guṇa | - Labial<br>औ<br><sub>vrddhi</sub> |      |
| Simple  | Position 3 - short | long       | Position 4 - Deni<br>short                     | tal                         | Anusvāra<br>nasal |                       | Visarga<br>al (hard final brea     | ıth) |
|         | 来                  | 来          | लृ                                             |                             | Ť                 |                       | Τ:                                 |      |

#### Consonants

|                           | Hard<br>(unvoiced)<br>unaspirated | Hard<br>(unvoiced)<br>aspirated | Soft<br>(voiced)<br>unaspirated | Soft<br>(voiced)<br>aspirated | Soft<br>(voiced)<br>nasal |
|---------------------------|-----------------------------------|---------------------------------|---------------------------------|-------------------------------|---------------------------|
| 1 - Guttural<br>(throat)  | क                                 | ख                               | ग                               | घ                             | ङ                         |
| 2 - Palatal (hard palate) | च                                 | ह्य                             | ज                               | झ                             | ઞ                         |
| 3 - Cerebral (roof)       | ट                                 | ठ                               | ड                               | ठ                             | ण                         |
| 4 - Dental (teeth)        | त                                 | थ                               | द                               | ध                             | न                         |
| 5 - Labial<br>(lips)      | प                                 | फ                               | ৰ                               | भ                             | म                         |

#### Semivowels (Soft)

| 2-Palatal  | 3-Cerebral     | 4-Dental  | 5-Labial        |
|------------|----------------|-----------|-----------------|
| Z-I alatai | 3-Celebiai     | 4-Delital | 3-Labiai        |
| य          | र              | ल         | व               |
| Sil        | oilants (Hard) |           | Aspirate (Soft) |
| 2-Palatal  | 3-Cerebral     | 4-Dental  | 1- Guttural     |
| হা         | ঘ              | स         | ह               |