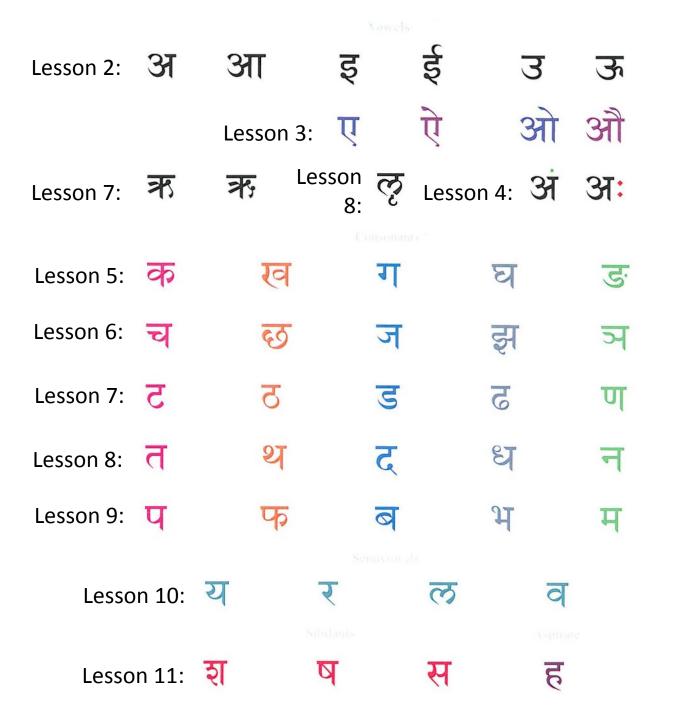

#### Alphabet Characteristics

#### Vowels

| Simple  | Position 1         | - Guttural | tural Position 2 - Palatal Position 5 - Labial |                             |                   | - Labial              |                                    |      |
|---------|--------------------|------------|------------------------------------------------|-----------------------------|-------------------|-----------------------|------------------------------------|------|
|         | short              | long       | short                                          | long                        | 5                 | short                 | long                               |      |
|         | अ                  | आ          | इ                                              | ई                           |                   | उ                     | ऊ                                  |      |
| Dipthon | gs                 |            | 1-2 Guttura<br>Ţ<br>guņa                       | ul - Palatal<br>ऐ<br>vṛddhi |                   | Guttural<br>ओ<br>guṇa | - Labial<br>औ<br><sub>vrddhi</sub> |      |
| Simple  | Position 3 - short | long       | Position 4 - Deni<br>short                     | tal                         | Anusvāra<br>nasal |                       | Visarga<br>al (hard final brea     | ıth) |
|         | 来                  | 来          | लृ                                             |                             | Ť                 |                       | Τ:                                 |      |

#### Consonants

|                           | Hard<br>(unvoiced)<br>unaspirated | Hard<br>(unvoiced)<br>aspirated | Soft<br>(voiced)<br>unaspirated | Soft<br>(voiced)<br>aspirated | Soft<br>(voiced)<br>nasal |
|---------------------------|-----------------------------------|---------------------------------|---------------------------------|-------------------------------|---------------------------|
| 1 - Guttural<br>(throat)  | क                                 | ख                               | ग                               | घ                             | ङ                         |
| 2 - Palatal (hard palate) | च                                 | ह्य                             | ज                               | झ                             | ઞ                         |
| 3 - Cerebral (roof)       | ट                                 | ठ                               | ड                               | ठ                             | ण                         |
| 4 - Dental (teeth)        | त                                 | थ                               | द                               | ध                             | न                         |
| 5 - Labial<br>(lips)      | प                                 | फ                               | ৰ                               | भ                             | म                         |

#### Semivowels (Soft)

| 2-Palatal  | 3-Cerebral     | 4-Dental  | 5-Labial        |
|------------|----------------|-----------|-----------------|
| Z-I alatai | 3-Celebiai     | 4-Delital | 3-Labiai        |
| य          | र              | ल         | व               |
| Sil        | oilants (Hard) |           | Aspirate (Soft) |
| 2-Palatal  | 3-Cerebral     | 4-Dental  | 1- Guttural     |
| হা         | ঘ              | स         | ह               |